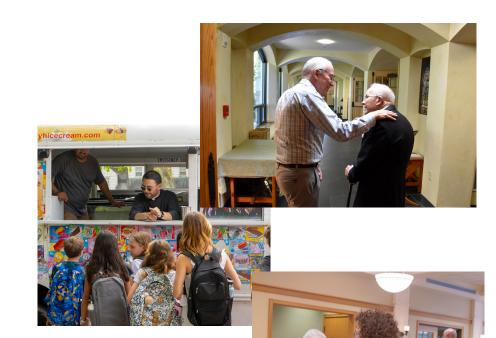

#### St. Elizabeth's Episcopal Church Ridgewood, New Jersey

# Supporting a Grateful Community 2024 Stewardship Campaign



"Every generous act of giving, with every perfect gift, is from above"

James 1:17

How do we express our gratitude?



# We Worship...





We Celebrate...



# We Gather...













We Learn...







#### We Care...



### and we give.

Dear Friends,

Each year St. Elizabeth's sets aside a time in the fall to ask parishioners to consider their personal ministry of stewardship. Stewardship is about living and sharing the Good News of Jesus Christ by using all the gifts we have each been given by God. We ask our fellow parishioners to spend time thinking and praying about the many ways in which God has blessed our lives and how we can express our faith by giving back of our time, talent and treasure. We are a church with a rich range of ministries, programs and ways to connect with one another and God. To succeed in this mission, your financial support and participation in these ministries is critical.

Please complete the enclosed pledge card and return it to the office or use the lin