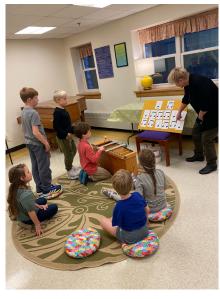

#### St. Elizabeth's Episcopal Church Ridgewood, New Jersey

# Supporting a Grateful Community 2024 Stewardship Campaign



"Every generous act of giving, with every perfect gift, is from above"

James 1:17

How do we express our gratitude?



# We Worship...





We Celebrate...



# We Gather...













We Learn...







#### We Care...



### and we give.

Dear Friends,

Each year St. Elizabeth's sets aside a time in the fall to ask parishioners to consider their personal ministry of stewardship. Stewardship is about living and sharing the Good News of Jesus Christ by using all the gifts we have each been given by God. We ask our fellow parishioners to spend time thinking and praying about the many ways in which God has blessed our lives and how we can express our faith by giving back of our time, talent and treasure. We are a church with a rich range of ministries, programs and ways to connect with one another and God. To succeed in this mission, your financial support and participation in these ministries is critical.

Please complete the enclosed pledge card and return it to the office or use the l