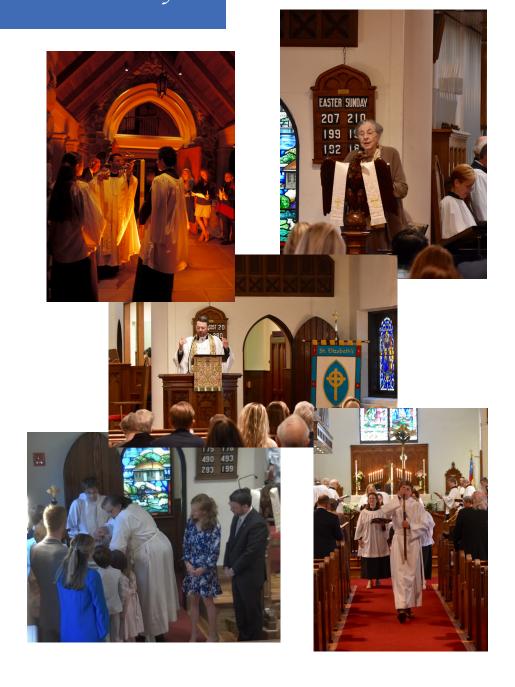

#### St. Elizabeth's Episcopal Church Ridgewood, New Jersey

# Supporting a Grateful Community 2024 Stewardship Campaign



"Every generous act of giving, with every perfect gift, is from above"

James 1:17

How do we express our gratitude?



# We Worship...





We Celebrate...



# We Gather...













We Learn...







#### We Care...



### and we give.

Dear Friends,

Each year St. Elizabeth's sets aside a time in the fall to ask parishioners to consider their personal ministry of stewardship. Stewardship is about living and sharing the Good News of Jesus Christ by using all the gifts we have each been given by God. We ask our fellow parishioners to spend time thinking and praying about the many ways in which God has blessed our lives and how we can express our faith by giving back of our time, talent and treasure. We are a church with a rich range of ministries, programs and ways to connect with one another and God. To succeed in this mission, your financial support and participation in these ministries is critical.

Please complete