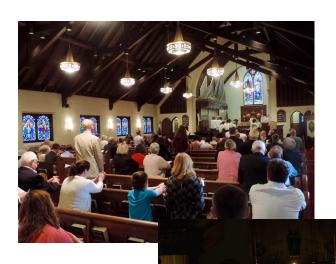

#### St. Elizabeth's Episcopal Church Ridgewood, New Jersey

# Supporting a Grateful Community 2024 Stewardship Campaign



"Every generous act of giving, with every perfect gift, is from above"

James 1:17

How do we express our gratitude?



# We Worship...





We Celebrate...



# We Gather...













We Learn...







#### We Care...



### and we give.

Dear Friends,

Each year St. Elizabeth's sets aside a time in the fall to ask parishioners to consider their personal ministry of stewardship. Stewardship is about living and sharing the Good News of Jesus Christ by using all the gifts we have each been given by God. We ask our fellow parishioners to spend time thinking and praying about the many ways in which God has blessed our lives and how we can express our faith by giving back of our time, talent and treasure. We are a church with a rich range of ministries, programs and ways to connect with one another and God. To succeed in this mission, your financial support and participation in these ministries is critical.

Please complete t