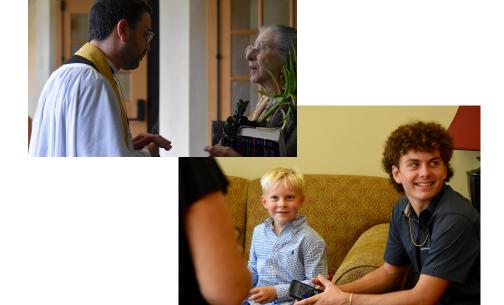

#### St. Elizabeth's Episcopal Church Ridgewood, New Jersey

# Supporting a Grateful Community 2024 Stewardship Campaign



"Every generous act of giving, with every perfect gift, is from above"

James 1:17

How do we express our gratitude?



# We Worship...





We Celebrate...



# We Gather...













We Learn...







#### We Care...



### and we give.

Dear Friends,

Each year St. Elizabeth's sets aside a time in the fall to ask parishioners to consider their personal ministry of stewardship. Stewardship is about living and sharing the Good News of Jesus Christ by using all the gifts we have each been given by God. We ask our fellow parishioners to spend time thinking and praying about the many ways in which God has blessed our lives and how we can express our faith by giving back of our time, talent and treasure. We are a church with a rich range of ministries, programs and ways to connect with one another and God. To succeed in this mission, your financial support and participation in these ministries is critical.

Please complete the enclosed pledge card and return it to the office or use the link below to make you