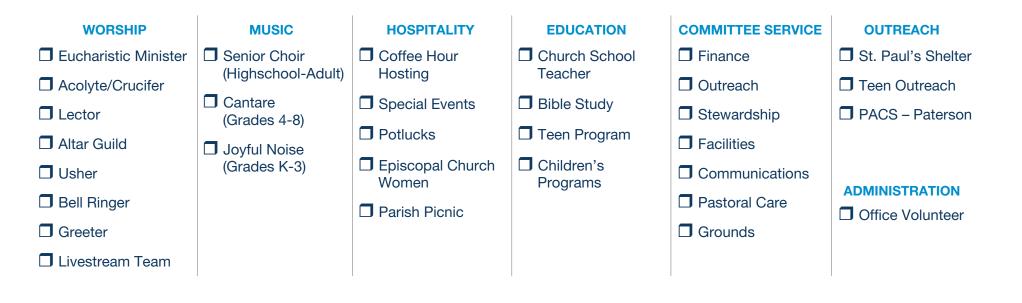

## 2024 Time & Talent: Opportunities for Faithful Serving

I/We are interested in the following ministries. Please check the box and you will be contacted.

Family Name: